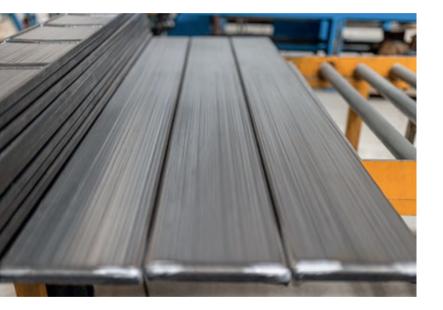

# **MAGNETIC FLUX COLLECTORS**

Known also as shieldings, the magnetic flux collectors are parts of the power transformers designed to lower power losses.

EasyCore uses high quality grain oriented electrical steel to produce shieldings from 8 mm width and above for power transformers to ensure the best efficiency.